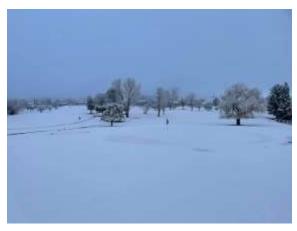

January 24<sup>th</sup> the golf course received over 12 inches of snow creating a "Winter Wonderland" which was excellent for the course, but tough to play golf.

February 5<sup>th</sup> BIG MIG'S 735 square foot patio opened creating outdoor dining space at Redwoods Grill. New added features included 4 heaters, 2 Big Screen TV's, New Tables and Bar Stools, 2 ceiling fans, not to mention the beautiful views over-looking the Golf Course and Bradshaw Mountain Range.