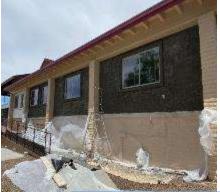

After 50 years it was time for a renovation of the exterior of the clubhouse! Renovation began early May and was completed in July. The project included:

- Replacement of some of the single pane windows in Redwoods Grill
- Repair and/or replacement of damaged fascia, lighting, around the building
- Application of integral colored synthetic stucco covering all of the wood siding installed around the building
- Removal and replacement of all the guttering/downspouts around the building
- Removal of the North wall of the Chip Shots Pavilion and building new stucco wall on top of existing stage
- Sealcoating and re-striping the Clubhouse and swimming pool parking lots

• And last but not least, repainting of the entire building including doors/frames, slump block walls, handrails to match the new colors of Big Mig's Patio.

Golf Course Maintenance Yard added new structure 24' wide x 100' long full coverage