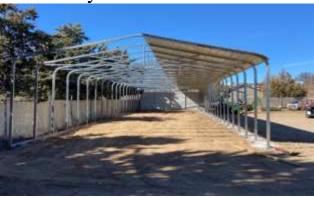

• And last but not least, repainting of the entire building including doors/frames, slump block walls, handrails to match the new colors of Big Mig's Patio.

Golf Course Maintenance Yard added new structure 24' wide x 100' long full coverage