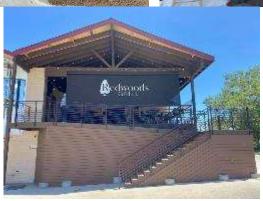

January 24<sup>th</sup> the golf course received over 12 inches of snow creating a "Winter Wonderland" which was excellent for the course, but tough to play golf.

February 5<sup>th</sup> BIG MIG'S 735 square foot patio opened creating outdoor dining space at Redwoods Grill. New added features included 4 heaters, 2 Big Screen TV's, New Tables and Bar Stools, 2 ceiling fans, not to mention the beautiful views over-looking the Golf Course and Bradshaw Mountain Range.