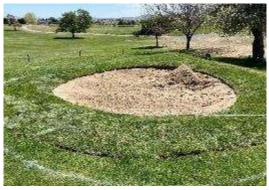

carport to protect our equipment from the elements year round.

Nick and crew completed bunker renovation on the left side of number three green. The bunker was downsized and moved more left center of the green. Bunker low spot was raised with additional soil and sod short of the bunker in order for missed shots left of the green to have the ball stay in the grass.