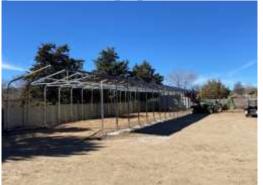

• And last but not least, repainting of the entire building including doors/frames, slump block walls, handrails to match the new colors of Big Mig's Patio.

Golf Course Maintenance Yard added new structure 24' wide x 100' long full coverage