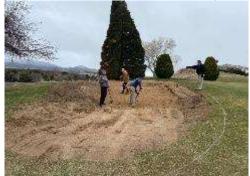

carport to protect our equipment from the elements year round.

Nick and crew completed bunker renovation on the left side of number three green. The bunker was downsized and moved more left center of the green. Bunker low spot was raised with additional soil and sod short of the bunker in order for missed shots left of the green to have the ball stay in the grass.