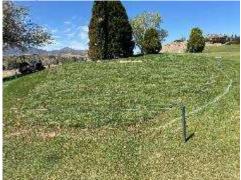

carport to protect our equipment from the elements year round.

Nick and crew completed bunker renovation on the left side of number three green. The bunker was downsized and moved more left center of the green. Bunker low spot was raised with additional soil and sod short of the bunker in order for missed shots left of the green to have the ball stay in the grass.