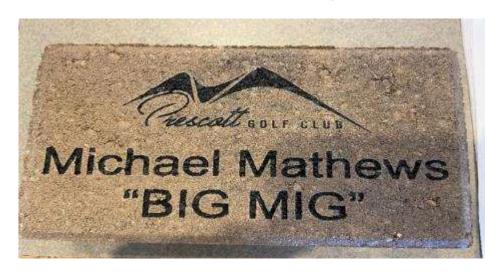

### "Pick-a-Brick" Fundraising Event

Have you heard about the "Pick-a-Brick" Fundraising Event? For \$100, you receive a 6" x 9" Brick which you will be able to personalize. Once the Brick is finished, it will be placed on the soon to be built entrance to the practice putting green. Thanks to Member, Jim Baber for organizing and spearheading this.

Brick fundraising information, forms and a sample of the Bricks are located in the Pro Shop. For more information, please call (928) 772-8984.

Cart signs have been placed in front of the greens about 15-20 yards directing carts to cart path. We are asking ALL Members and Guests to PLEASE follow the signs and not drive golf carts up next to the greens. Please keep all four tires on the cart path on ALL Tee Boxes and Greens to help keep our course in excellent shape. Thank you in advance for your cooperation.