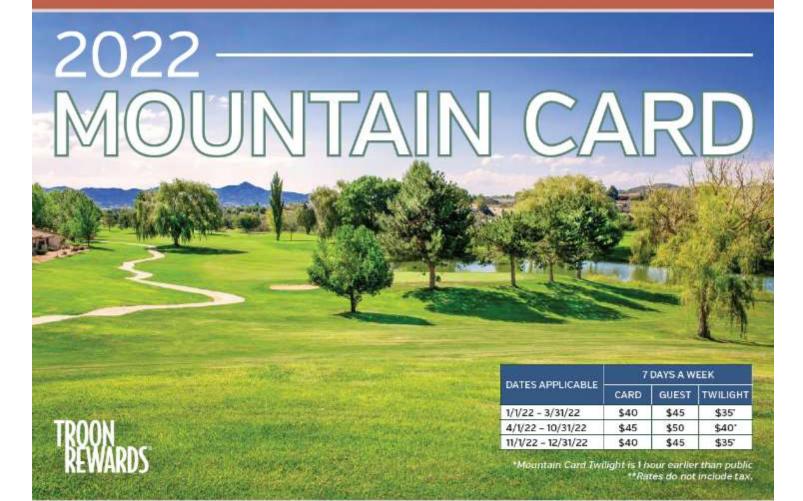

## 2022 Mountain Card

**Enjoy Great Rates and Benefits** 

+ FREE Round of Golf on Day of Purchase

New Year Special!!

\$69 price valid until 1/31/22 \$89 price starting 2/1/22