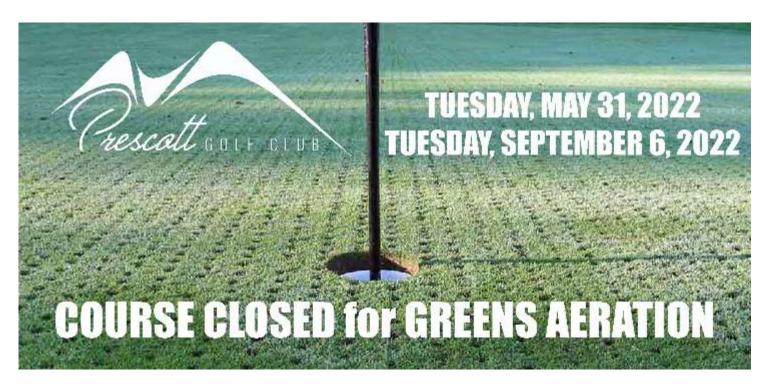

### **2022 Green Aerification Dates**

- Tuesday, May 31, 2022
- Tuesday, September 6, 2022