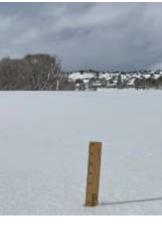

January 24<sup>th</sup> the golf course received over 12 inches of snow creating a "Winter Wonderland" which was excellent for the course, but tough to play golf.

February 5<sup>th</sup> BIG MIG'S 735 square foot patio opened creating outdoor dining space at Redwoods Grill. New added features included 4 heaters, 2 Big Screen TV's, New Tables and Bar Stools, 2 ceiling fans, not to mention the beautiful views over-looking the Golf Course and Bradshaw Mountain Range.