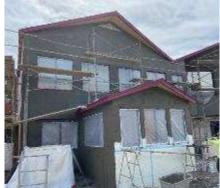

After 50 years it was time for a renovation of the exterior of the clubhouse! Renovation began early May and was completed in July. The project included:

- Replacement of some of the single pane windows in Redwoods Grill
- Repair and/or replacement of damaged fascia, lighting, around the building
- Application of integral colored synthetic stucco covering all of the wood siding installed around the building
- Removal and replacement of all the guttering/downspouts around the building
- Removal of the North wall of the Chip Shots Pavilion and building new stucco wall on top of existing stage
- Sealcoating and re-striping the Clubhouse and swimming pool parking lots

• And last but not least, repainting of the entire building including doors/frames, slump block walls, handrails to match the new colors of Big Mig's Patio.

Golf Course Maintenance Yard added new structure 24' wide x 100' long full coverage